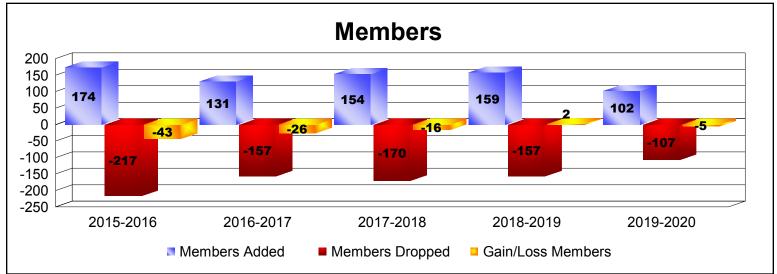

District 201C1 As of December 2019 Cumulative

| Year      | New<br>Clubs | Dropped<br>Clubs | Gain/<br>Loss<br>Clubs | New<br>Members | Charter<br>Members | Reinstate<br>Members | Transfer<br>Members | Total<br>Member<br>Added | Total<br>Members<br>Dropped | Gain/<br>Loss<br>Members |
|-----------|--------------|------------------|------------------------|----------------|--------------------|----------------------|---------------------|--------------------------|-----------------------------|--------------------------|
| 2015-2016 | 1            | 0                | 1                      | 118            | 28                 | 6                    | 22                  | 174                      | -217                        | -43                      |
| 2016-2017 | 0            | 0                | 0                      | 112            | 1                  | 4                    | 14                  | 131                      | -157                        | -26                      |
| 2017-2018 | 0            | -2               | -2                     | 133            | 2                  | 3                    | 16                  | 154                      | -170                        | -16                      |
| 2018-2019 | 0            | -1               | -1                     | 133            | 1                  | 4                    | 21                  | 159                      | -157                        | 2                        |
| 2019-2020 | 0            | -1               | -1                     | 72             | 3                  | 3                    | 24                  | 102                      | -107                        | -5                       |
| Average   | 0            | -1               | -1                     | 114            | 7                  | 4                    | 19                  | 144                      | -162                        | -18                      |