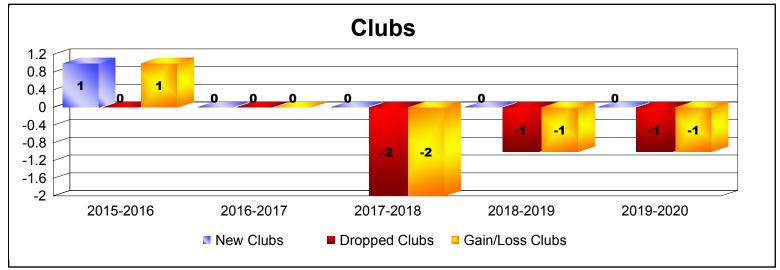

District 201C1 As of December 2019 Cumulative

| Year      | New<br>Clubs | Dropped<br>Clubs | Gain/<br>Loss<br>Clubs | New<br>Members | Charter<br>Members | Reinstate<br>Members | Transfer<br>Members | Total<br>Member<br>Added | Total<br>Members<br>Dropped | Gain/<br>Loss<br>Members |
|-----------|--------------|------------------|------------------------|----------------|--------------------|----------------------|---------------------|--------------------------|-----------------------------|--------------------------|
| 2015-2016 | 1            | 0                | 1                      | 118            | 28                 | 6                    | 22                  | 174                      | -217                        | -43                      |
| 2016-2017 | 0            | 0                | 0                      | 112            | 1                  | 4                    | 14                  | 131                      | -157                        | -26                      |
| 2017-2018 | 0            | -2               | -2                     | 133            | 2                  | 3                    | 16                  | 154                      | -170                        | -16                      |
| 2018-2019 | 0            | -1               | -1                     | 133            | 1                  | 4                    | 21                  | 159                      | -157                        | 2                        |
| 2019-2020 | 0            | -1               | -1                     | 72             | 3                  | 3                    | 24                  | 102                      | -107                        | -5                       |
| Average   | 0            | -1               | -1                     | 114            | 7                  | 4                    | 19                  | 144                      | -162                        | -18                      |